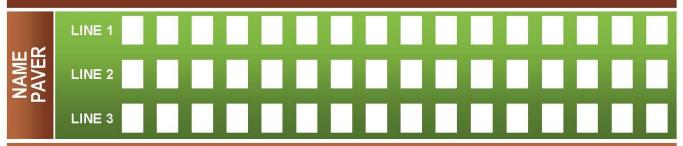

## **ENGRAVING DETAILS**

Please print clearly in block letters (CAPITALS) and always use the ampersand symbol ("&"). Each box represents a character (letter, number, punctuation mark or space). Max 16 characters per line, three lines per paver. (No hand drawings)